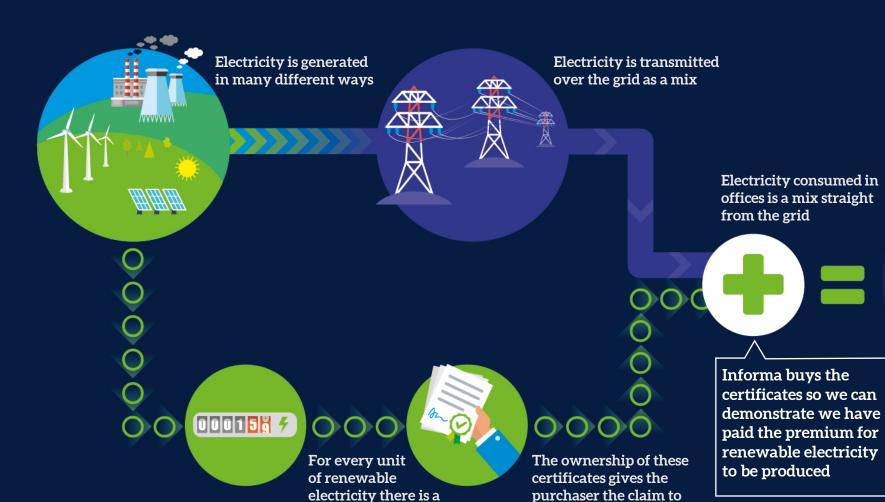

## How are offices powered by renewable electricity?

Informa uses an established global process to pay the premium for renewable electricity to the producers. These Energy Attribution Certificates (EACs) allow us to match our electricity usage with the required amount of renewable electricity. This creates additional incentives for generators to invest in renewable power.

We're still trying to use less electricity overall, but this process also ensures it's as sustainable as possible.

matching certificate

the renewable

electricity