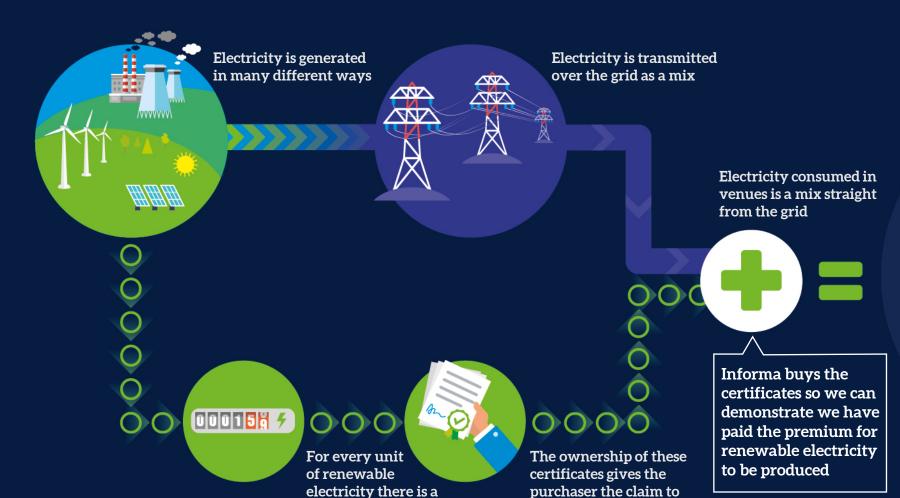

## How are events powered by renewable electricity?

Informa uses an established global process to pay the premium for renewable electricity to the producers. These Energy Attribution Certificates (EACs) allow us to match our electricity usage with the required amount of renewable electricity. This creates additional incentives for generators to invest in renewable power.

We're still trying to use less electricity overall, but this process also ensures it's as sustainable as possible.

matching certificate

the renewable

electricity