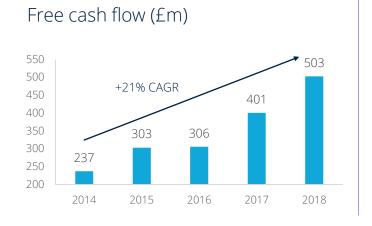

## Informa's Journey: 2013-2018

2013-2018: FIVE CONSECUTIVE YEARS OF GROWTH IN REVENUE, EARNINGS, CASHFLOW & DIVIDENDS