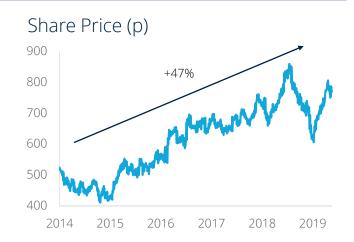

## Informa's Journey: 2013-2018

2013-2018: FIVE CONSECUTIVE YEARS OF GROWTH IN REVENUE, EARNINGS, CASHFLOW & DIVIDENDS