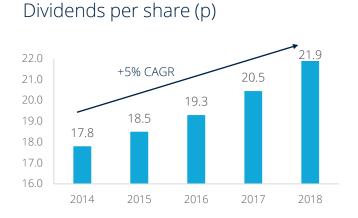

## Informa's Journey: 2013-2018

2013-2018: FIVE CONSECUTIVE YEARS OF GROWTH IN REVENUE, EARNINGS, CASHFLOW & DIVIDENDS