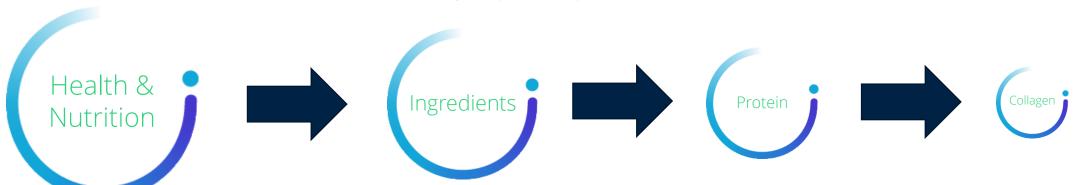

### Depth & Specialisation

#### Specialist.

- 1. A person who concentrates primarily on a particular subject or activity; a person highly skilled in a specific and restricted field (noun)
- 2. Possessing or involving detailed knowledge or study of a restricted topic (adjective)

### Increasing depth & specialisation

### Informa's Journey to Depth & Specialisation