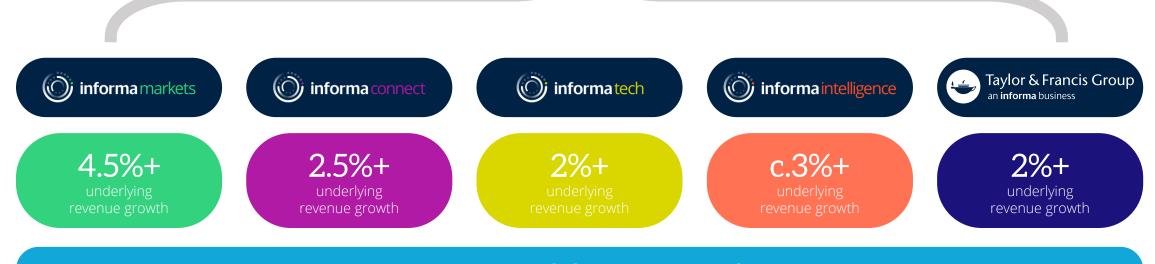

### Delivery & Deleverage: 2019 Growth Outlook

2019 Performance & Growth

#### 2019 Informa Group underlying revenue growth 3.5%+

Informa has performed well through the first four months of the year, with steady trading across our enlarged portfolio of specialist international brands. This leaves us well placed to meet our targets for 2019 and deliver a further year of growth in revenue, adjusted profit, earnings, cashflow and dividends