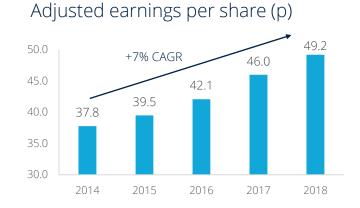

## Informa's Journey: 2013-2018

2013-2018: FIVE CONSECUTIVE YEARS OF GROWTH IN REVENUE, EARNINGS, CASHFLOW & DIVIDENDS