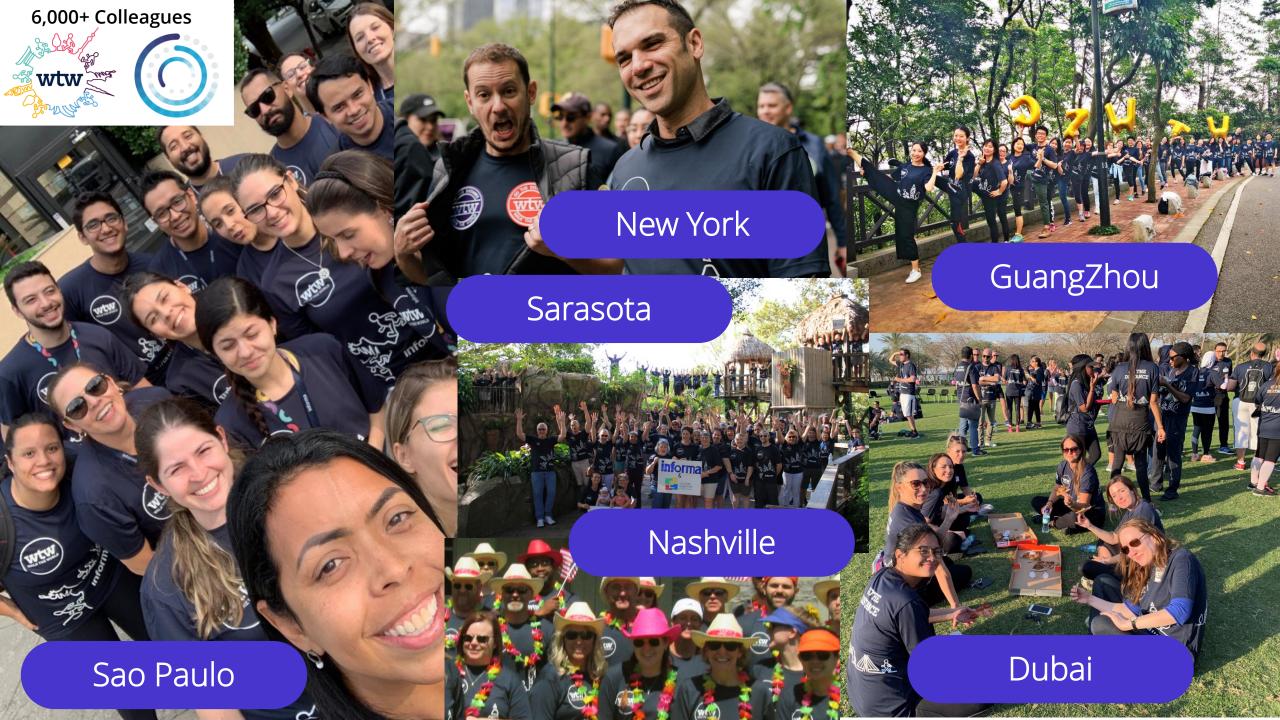

## Culture & Identity: Community, Colleagues and Environment

Dow Jones
Sustainability Indices
In Collaboration with RobecoSAM