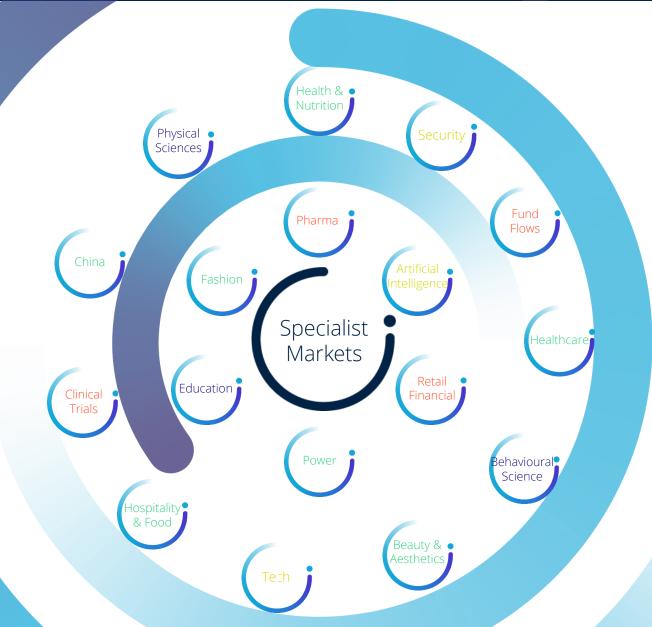

### Depth & Specialisation

#### Specialist.

- 1. A person who concentrates primarily on a particular subject or activity; a person highly skilled in a specific and restricted field (noun)
- 2. Possessing or involving detailed knowledge or study of a restricted topic (adjective)

### Increasing depth & specialisation

### Informa's Journey to Depth & Specialisation