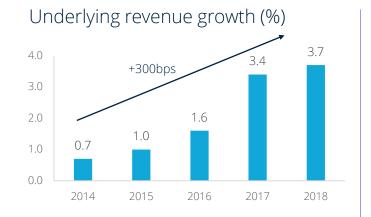

## Informa's Journey: 2013-2018

2013-2018: FIVE CONSECUTIVE YEARS OF GROWTH IN REVENUE, EARNINGS, CASHFLOW & DIVIDENDS