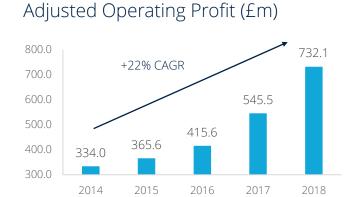

## Informa's Journey: 2013-2018

2013-2018: FIVE CONSECUTIVE YEARS OF GROWTH IN REVENUE, EARNINGS, CASHFLOW & DIVIDENDS